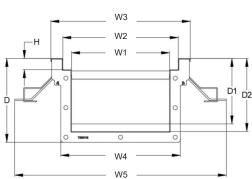

#### **DESIGN OPTIONS:**

Material (\$): SS 304(5), SS 316(6) End (\*): Open (0), End Cap (1), Flash Nipple (5) Trench Grate Height (^): 1/4" w Spacer to 2" Trench Grate Width (#): 6", 8", 10", 12", 14", 16" Outlet Diameter: 3", 4", 6"

## DRAIN CHANNELS NOTE: Also available with 90° sections, 'T' sections, for all of the depths specified below.

| DESCRIPTION            | PART NO.     | INVERT SHALLOW (MM) | INVERT DEEP (MM) |
|------------------------|--------------|---------------------|------------------|
| FSD TRENCH - FLAT 102  | TF5*\$#-102  | 152                 | 178              |
| FSD TRENCH - FLAT 203  | TF5*\$#-203  | 178                 | 200              |
| FSD TRENCH - FLAT 304  | TF5*\$#-304  | 200                 | 224              |
| FSD TRENCH - FLAT 405  | TF5*\$#-405  | 224                 | 248              |
| FSD TRENCH - FLAT 506  | TF5*\$#-506  | 248                 | 271              |
| FSD TRENCH - FLAT 607  | TF5*\$#-607  | 271                 | 295              |
| FSD TRENCH - FLAT 708  | TF5*\$#-708  | 295                 | 319              |
| FSD TRENCH - FLAT 809  | TF5*\$#-809  | 319                 | 343              |
| FSD TRENCH - FLAT 9010 | TF5*\$#-9010 | 343                 | 367              |