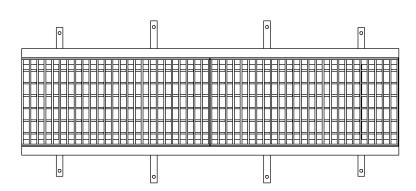

#### **GRATES:**

Bargrate with Optional Serration/Antislip Design

#### TYPICAL MODULAR LAYOUT OF A FOODSAFE TRENCH DRAIN - FLAT BOTTOM SYSTEM