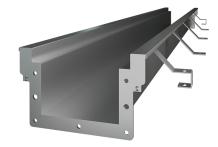

### MATERIALS:

14 ga. T304 Stainless Steel, T316 Stainless Steel

#### INSTALLATION:

The FoodSafe Trench Drain - Flat Bottom shall be installed in accordance with the manufacturer's installation instructions and recommendations. Trench sections are manufactured with leveling bars and flanges to secure the drain within the concrete slab.