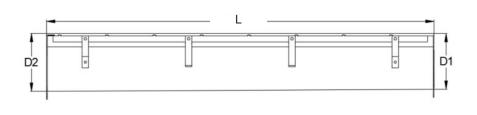

SLOPE:

0.5% Standard

#### **GRATES:**

Bargrate with Optional Serration/Antislip Design

#### **DESIGN OPTIONS:**

Material (\$): SS 304(5), SS 316(6) End (\*): Open (0), End Cap (1), Flash Nipple (5) Trench Grate Height (^): 1/4" w Spacer to 2" Trench Grate Width (#): 6", 8", 10", 12", 14", 16" Outlet Diameter: 3", 4", 6"

Standard Lengths: 7'6" also Optionally 5" (possible with any Custom Lengths)

### LOAD CLASS:

A15 to E600 Available.

#### INSTALLATION:

The FoodSafe Trench Drain - Flat Bottom shall be installed in accordance with the manufacturer's installation instructions and recommendations. Trench sections are manufactured with leveling bars and flanges to secure the drain within the concrete slab.

#### TYPICAL MODULAR LAYOUT OF A FOODSAFE TRENCH DRAIN - FLAT BOTTOM SYSTEM









## DRAIN CHANNELS NOTE: Also available with 90° sections, 'T' sections, for all of the depths specified below.

| DESCRIPTION            | PART NO.     | INVERT SHALLOW (MM) | INVERT DEEP (MM) |
|------------------------|--------------|---------------------|------------------|
| FSD TRENCH - FLAT 102  | TF5*\$#-102  | 152                 | 178              |
| FSD TRENCH - FLAT 203  | TF5*\$#-203  | 178                 | 200              |
| FSD TRENCH - FLAT 304  | TF5*\$#-304  | 200                 | 224              |
| FSD TRENCH - FLAT 405  | TF5*\$#-405  | 224                 | 248              |
| FSD TRENCH - FLAT 506  | TF5*\$#-506  | 248                 | 271              |
| FSD TRENCH - FLAT 607  | TF5*\$#-607  | 271                 | 295              |
| FSD TRENCH - F